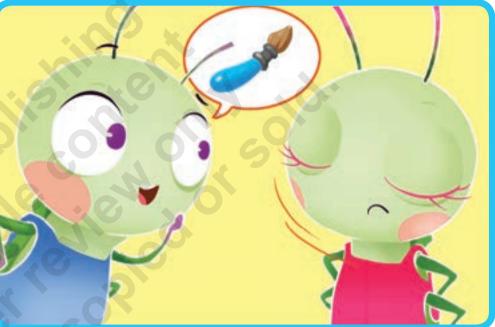

# Listen and circle. Say.















Yes No

Yes No

No Yes





Yes No

No Yes

Unit 1 Who is in my school?







#### What is a music teacher?







**Unit 1** Across Subjects - Social Studies

## Listen and point. Count and say.











## Listen, point and repeat. Color the paintbrush. 🧨 🥟 🐁 🎉











Listen and repeat. Write. C c crayon Ss seven P p paintbrush Tt ten



## Listen and point. Sing.









#### Listen and point. Circle the school supplies.





13





Unit 1 Forgetful Frida thirteen

## Listen and point. Read.













fourteen

14

#### Listen and point. Make a calendar. 🧨 🥟 🛬

















#### Listen and point. Color the activities Cricket likes.

















Unit 1 What do I learn about?

#### Listen and point. Write and read.











rt class

ature





nstruments

usic class

eighteen

## Listen and point. Say.







#### **Rules for Art Class**