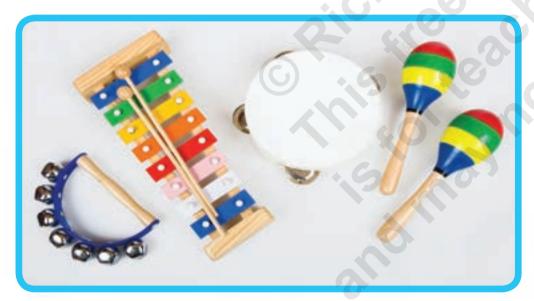

ircle. Say.















Yes No

Yes No

No Yes





Yes No

No Yes

Unit 1 Who is in my school?







#### What is a music teacher?







**Unit 1** Across Subjects - Social Studies

## Listen and point. Count and say.











## Listen, point and repeat. Color the paintbrush. 🧨 🥟 🐁 🎉











Listen and repeat. Write. C c crayon Ss seven P p paintbrush Tt ten



## Listen and point. Sing.









#### Listen and point. Circle the school supplies.





13





Unit 1 Forgetful Frida thirteen

## Listen and point. Read.













fourteen

14

#### Listen and point. Make a calendar. 🧨 🥟 🛬

















#### Listen and point. Color the activities Cricket likes.

















Unit 1 What do I learn about?

#### Listen and point. Write and read.











rt class

ature





nstruments

usic class

eighteen

## Listen and point. Say.







#### **Rules for Art Class**