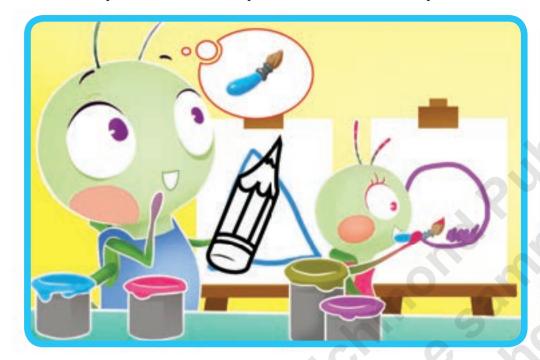

# Listen and circle. Say.















Yes No

Yes No

No Yes





Yes No

No Yes

Unit 1 Who is in my school?







#### What is a music teacher?







**Unit 1** Across Subjects - Social Studies

## Listen and point. Count and say.











## Listen, point and repeat. Color the paintbrush. 🧨 🥟 🐁 🎉











Listen and repeat. Write. C c crayon Ss seven P p paintbrush Tt ten



## Listen and point. Sing.









#### Listen and point. Circle the school supplies.





13





Unit 1 Forgetful Frida thirteen

## Listen and point. Read.













fourteen

14

#### Listen and point. Make a calendar. 🧨 🥟 🛬

















#### Listen and point. Color the activities Cricket likes.

















Unit 1 What do I learn about?

#### Listen and point. Write and read.











rt class

ature





nstruments

usic class

eighteen

## Listen and point. Say.







#### **Rules for Art Class**