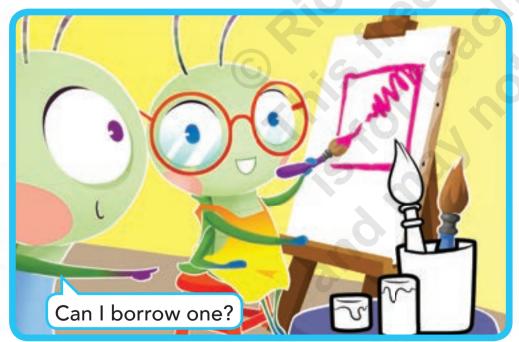

# Listen and circle. Say.















Yes No

Yes No

No Yes





Yes No

No Yes

Unit 1 Who is in my school?







#### What is a music teacher?







**Unit 1** Across Subjects - Social Studies

## Listen and point. Count and say.











## Listen, point and repeat. Color the paintbrush. 🧨 🥟 🐁 🎉











Listen and repeat. Write. C c crayon Ss seven P p paintbrush Tt ten



## Listen and point. Sing.









#### Listen and point. Circle the school supplies.





13





Unit 1 Forgetful Frida thirteen

## Listen and point. Read.













fourteen

14

#### Listen and point. Make a calendar. 🧨 🥟 🛬

















#### Listen and point. Color the activities Cricket likes.

















Unit 1 What do I learn about?

#### Listen and point. Write and read.











rt class

ature





nstruments

usic class

eighteen

## Listen and point. Say.







#### **Rules for Art Class**