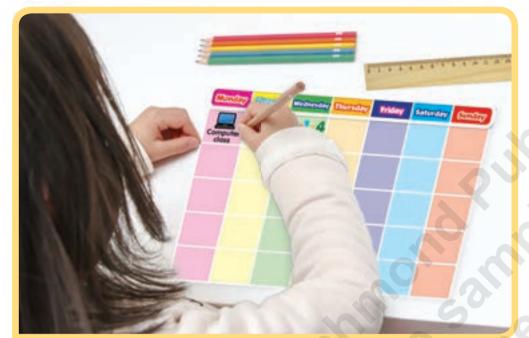

# Listen and circle. Say.















Yes No

Yes No

No Yes





Yes No

No Yes

Unit 1 Who is in my school?







#### What is a music teacher?







**Unit 1** Across Subjects - Social Studies

## Listen and point. Count and say.











## Listen, point and repeat. Color the paintbrush. 🧨 🥟 🐁 🎉











Listen and repeat. Write. C c crayon Ss seven P p paintbrush Tt ten



## Listen and point. Sing.









#### Listen and point. Circle the school supplies.





13





Unit 1 Forgetful Frida thirteen

## Listen and point. Read.













fourteen

14

#### Listen and point. Make a calendar. 🧨 🥟 🛬

















#### Listen and point. Color the activities Cricket likes.

















Unit 1 What do I learn about?

#### Listen and point. Write and read.











rt class

ature





nstruments

usic class

eighteen

## Listen and point. Say.







#### **Rules for Art Class**