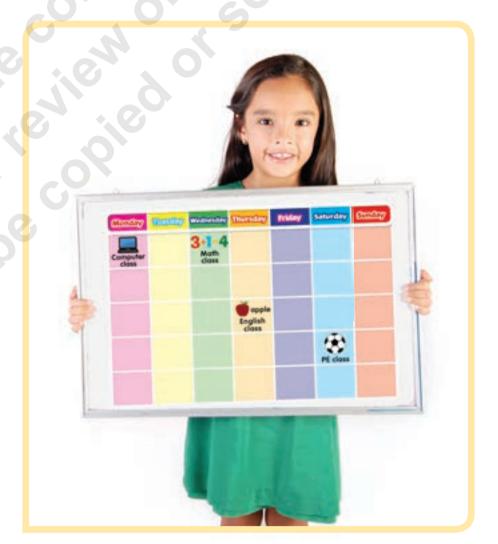

# Listen and circle. Say.















Yes No

Yes No

No Yes





Yes No

No Yes

Unit 1 Who is in my school?







#### What is a music teacher?







**Unit 1** Across Subjects - Social Studies

## Listen and point. Count and say.











## Listen, point and repeat. Color the paintbrush. 🧨 🥟 🐁 🎉











Listen and repeat. Write. C c crayon Ss seven P p paintbrush Tt ten



## Listen and point. Sing.









#### Listen and point. Circle the school supplies.





13





Unit 1 Forgetful Frida thirteen

## Listen and point. Read.













fourteen

14

#### Listen and point. Make a calendar. 🧨 🥟 🛬

















#### Listen and point. Color the activities Cricket likes.

















Unit 1 What do I learn about?

#### Listen and point. Write and read.











rt class

ature





nstruments

usic class

eighteen

## Listen and point. Say.







#### **Rules for Art Class**