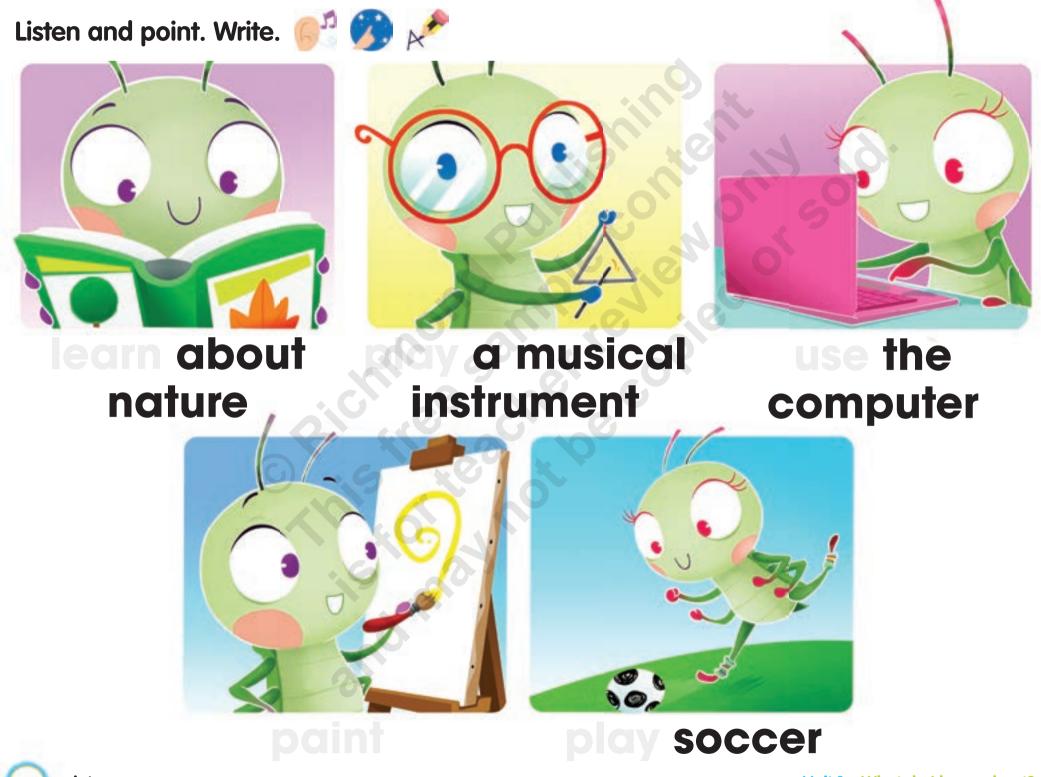

#### Listen and point. Color the activities Cricket likes.

Unit 1 What do I learn about?