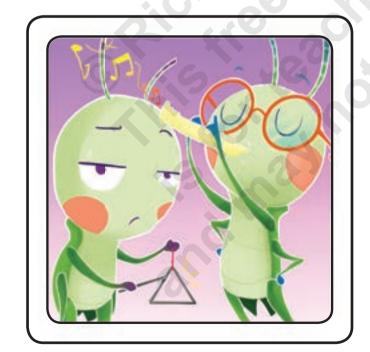

# Listen and circle. Say.















Yes No

Yes No

No Yes





Yes No

No Yes

Unit 1 Who is in my school?







#### What is a music teacher?







**Unit 1** Across Subjects - Social Studies

## Listen and point. Count and say.











## Listen, point and repeat. Color the paintbrush. 🧨 🥟 🐁 🎉











Listen and repeat. Write. C c crayon Ss seven P p paintbrush Tt ten



## Listen and point. Sing.









#### Listen and point. Circle the school supplies.





13





Unit 1 Forgetful Frida thirteen

## Listen and point. Read.













fourteen

14

#### Listen and point. Make a calendar. 🧨 🥟 🛬

















#### Listen and point. Color the activities Cricket likes.

















Unit 1 What do I learn about?

#### Listen and point. Write and read.











rt class

ature





nstruments

usic class

eighteen

## Listen and point. Say.







#### **Rules for Art Class**