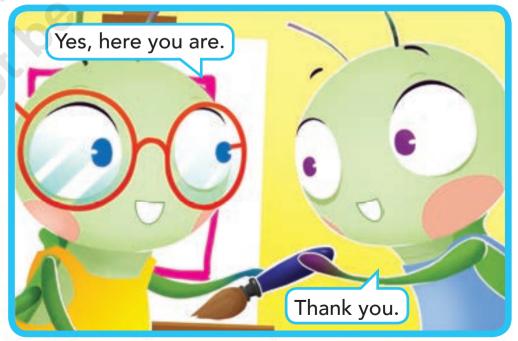

# Listen and circle. Say.















Yes No

Yes No

No Yes





Yes No

No Yes

Unit 1 Who is in my school?







#### What is a music teacher?







**Unit 1** Across Subjects - Social Studies

## Listen and point. Count and say.











## Listen, point and repeat. Color the paintbrush. 🧨 🥟 🐁 🎉











Listen and repeat. Write. C c crayon Ss seven P p paintbrush Tt ten



## Listen and point. Sing.









#### Listen and point. Circle the school supplies.





13





Unit 1 Forgetful Frida thirteen

## Listen and point. Read.













fourteen

14

#### Listen and point. Make a calendar. 🧨 🥟 🛬

















#### Listen and point. Color the activities Cricket likes.

















Unit 1 What do I learn about?

#### Listen and point. Write and read.











rt class

ature





nstruments

usic class

eighteen

## Listen and point. Say.







#### **Rules for Art Class**