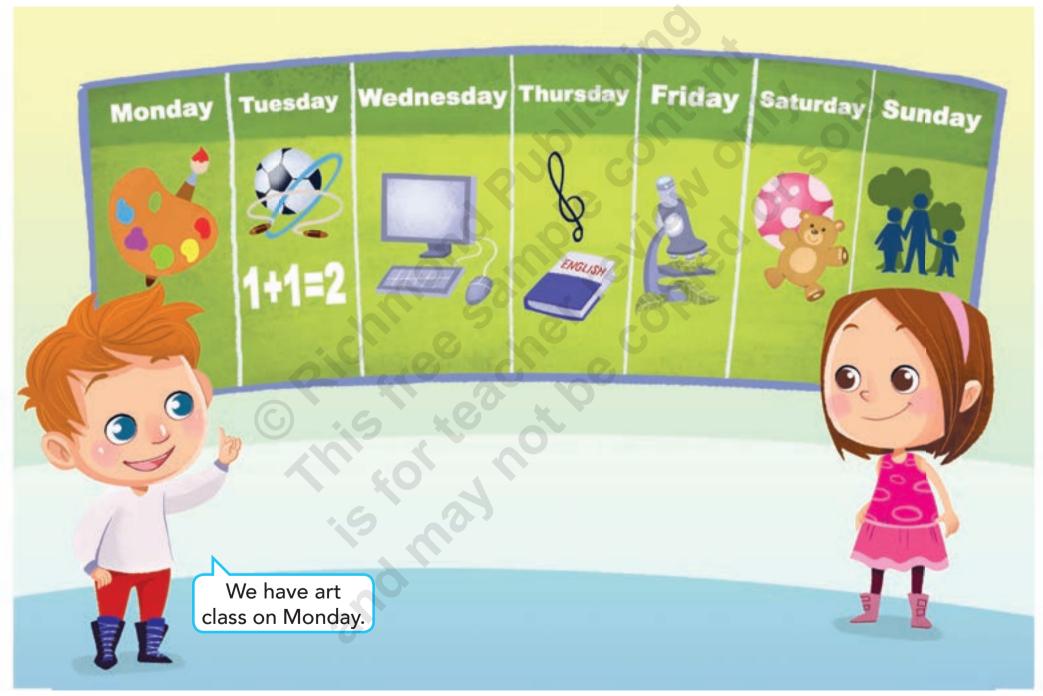

# Listen and circle. Say.















Yes No

Yes No

No Yes





Yes No

No Yes

Unit 1 Who is in my school?







#### What is a music teacher?







**Unit 1** Across Subjects - Social Studies

## Listen and point. Count and say.











## Listen, point and repeat. Color the paintbrush. 🧨 🥟 🐁 🎉











Listen and repeat. Write. C c crayon Ss seven P p paintbrush Tt ten



## Listen and point. Sing.









#### Listen and point. Circle the school supplies.





13





Unit 1 Forgetful Frida thirteen

## Listen and point. Read.













fourteen

14

#### Listen and point. Make a calendar. 🧨 🥟 🛬

















#### Listen and point. Color the activities Cricket likes.

















Unit 1 What do I learn about?

#### Listen and point. Write and read.











rt class

ature





nstruments

usic class

eighteen

## Listen and point. Say.







#### **Rules for Art Class**