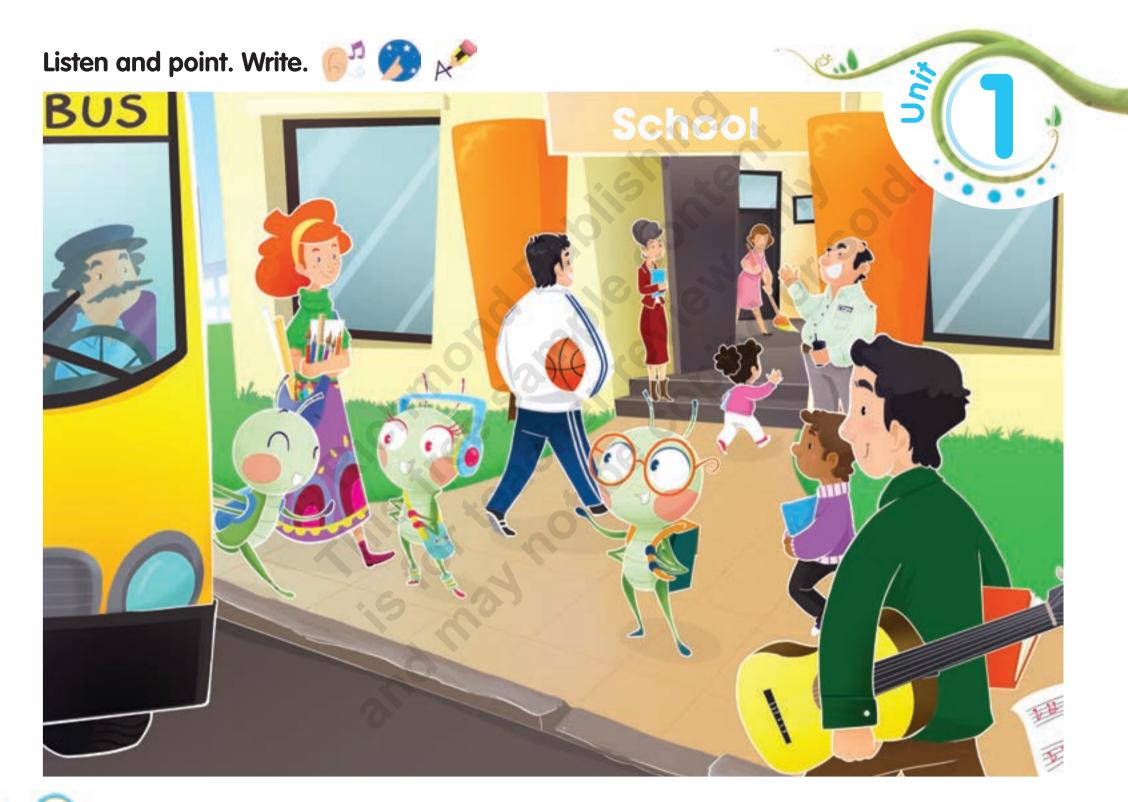

# Listen and circle. Say.















Yes No

Yes No

No Yes





Yes No

No Yes

Unit 1 Who is in my school?







#### What is a music teacher?







**Unit 1** Across Subjects - Social Studies

## Listen and point. Count and say.











## Listen, point and repeat. Color the paintbrush. 🧨 🥟 🐁 🎉











Listen and repeat. Write. C c crayon Ss seven P p paintbrush Tt ten



## Listen and point. Sing.









#### Listen and point. Circle the school supplies.





13





Unit 1 Forgetful Frida thirteen

## Listen and point. Read.













fourteen

14

#### Listen and point. Make a calendar. 🧨 🥟 🛬

















#### Listen and point. Color the activities Cricket likes.

















Unit 1 What do I learn about?

#### Listen and point. Write and read.











r