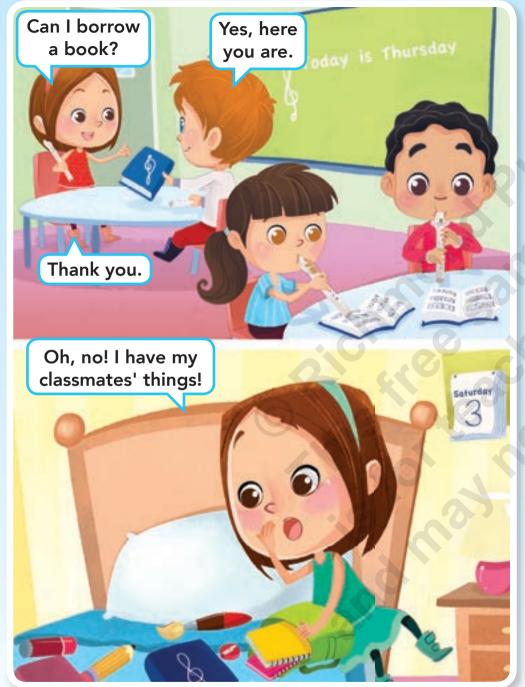

#### Listen and point. Circle the school supplies.

13

Unit 1 Forgetful Frida thirteen

## Listen and point. Read.

fourteen

14