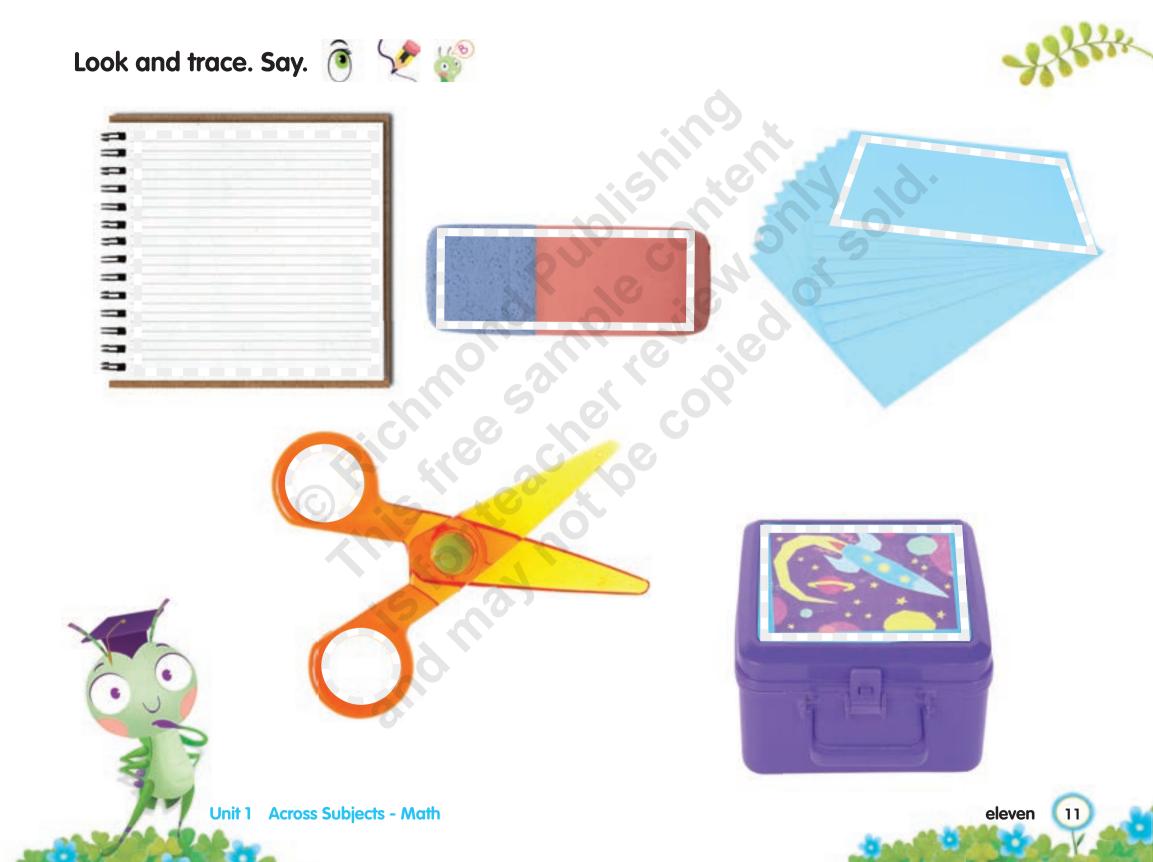

#### Listen and point. Circle the school supplies.

13

Unit 1 Forgetful Frida thirteen